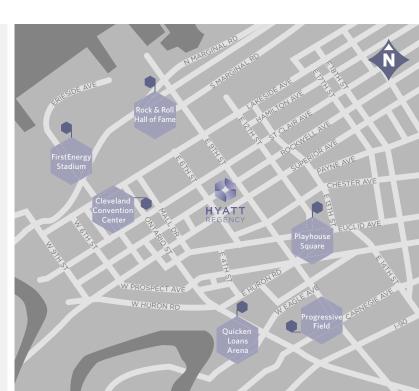

### POINTS OF INTEREST

- East 4th Street Dining and Entertainment District
- Cleveland Convention Center and Global Center for Health Innovation
- Jack Casino
- Progressive Field, home of the Cleveland Indians
- Quicken Loans Arena, home of the Cleveland Cavaliers
- FirstEnergy Stadium, home of the Cleveland Browns
- Rock & Roll Hall of Fame and Museum
- Playhouse Square / Theater District
- Dining in the Warehouse District
- Severance Hall, home of the Cleveland Orchestra
- West Side Market
- Cleveland Aquarium

# LOCATION

Located in a historic landmark in the heart of downtown, Hyatt Regency Cleveland provides easy access to all the best that the city has to offer.