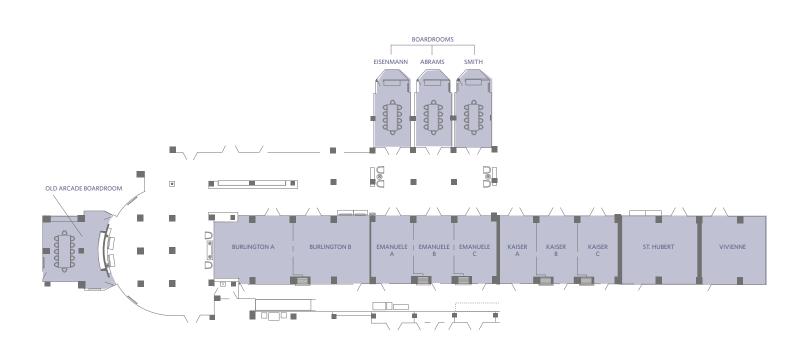

## CAPACITY CHART

| Room Name            | Room Dimensions<br>L x W x H | Room Size<br>Sq. Ft. | Banquet | Reception | Theater | Classroom | Boardroom | U-Shape | Hollow<br>Square | Exhibit<br>8' x 10' |
|----------------------|------------------------------|----------------------|---------|-----------|---------|-----------|-----------|---------|------------------|---------------------|
| Second Level         |                              |                      |         |           |         |           |           |         |                  |                     |
| OLD ARCADE BOARDROOM | _                            | 625                  | _       | _         | _       | _         | 12        | _       | _                | _                   |
| EISENMANN BOARDROOM  | _                            | 398                  | _       | _         | _       | _         | 10        | _       | _                | _                   |
| ABRAMS BOARDROOM     | _                            | 403                  | _       | _         | _       | _         | 10        | _       | _                | _                   |
| SMITH BOARDROOM      | _                            | 398                  | _       | _         | _       | _         | 10        | _       | _                | _                   |
| BURLINGTON A & B     | _                            | 1,530                | 100     | 100       | 140     | 90        | 42        | 48      | _                | _                   |
| Burlington A         | _                            | 765                  | 50      | 75        | 70      | 42        | 22        | 24      | _                | _                   |
| Burlington B         | _                            | 765                  | 50      | 75        | 70      | 42        | 22        | 24      | _                | _                   |
| EMANUELE A, B & C    | _                            | 1,165                | 80      | 80        | 100     | 63        | 36        | 42      | _                | _                   |
| Emanuele A           | _                            | 408                  | 20      | 30        | 30      | 21        | 16        | 15      | _                | _                   |
| Emanuele B           | _                            | 395                  | 20      | 30        | 30      | 21        | 16        | 15      | _                | _                   |
| Emanuele C           | _                            | 408                  | 20      | 30        | 30      | 21        | 16        | 15      | _                | _                   |
| KAISER A, B & C      | _                            | 1,165                | 80      | 100       | 100     | 65        | 34        | 36      | _                | _                   |
| Kaiser A             | _                            | 408                  | 20      | 30        | 30      | 21        | 16        | 15      | _                | _                   |
| Kaiser B             | _                            | 395                  | 20      | 30        | 30      | 21        | 16        | 15      | _                | _                   |
| Kaiser C             | _                            | 408                  | 20      | 30        | 30      | 21        | 16        | 15      | _                | _                   |
| ST. HUBERT           | _                            | 752                  | 40      | 40        | 72      | 36        | 22        | 24      | _                |                     |
| VIVIENNE             | _                            | 637                  | 30      | 30        | 50      | 24        | 16        | 18      | _                | _                   |
| ARCADE               | _                            | 7,000                | 350     | 600       | _       | _         | _         | _       | _                | _                   |

HYATT REGENCY CLEVELAND AT THE ARCADE 420 Superior Avenue East Cleveland, OH 44114 USA T +1 216 776 4465 F +1 216 776 4468 cleveland.hyatt.com

FLOOR PLAN Meeting Level