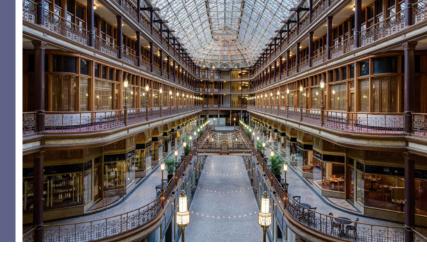

# LOCATION

Located in a historic landmark in the heart of downtown, Hyatt Regency Cleveland provides easy access to all the best that the city has to offer.

#### MEETING & EVENT SPACE

- A total of 7,100 square feet of function space and an impressive 7,000-square-foot Arcade Atrium
- 4,800 square feet of prefunction space
- A total of 14 flexible meeting rooms, including four executive boardrooms
- Experienced meeting and event planners are on hand to help with everything from the initial planning phases to the day of the event
- Expert on-site audiovisual services
- · Personalized on-site catering
- Three blocks from the Cleveland Convention Center and Global Center for Health Innovation